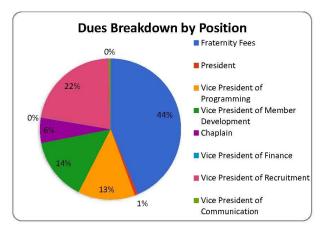

|             | Total:      | \$120.00                 |

| Spring 2015 PMR:                   | 71 |
|------------------------------------|----|
| Returning Brothers:                | 66 |
| Recruitment Goal:                  | 12 |
| Estimated # of Brothers Fall 2015: | 78 |

| Position Breakdown                |        |
|-----------------------------------|--------|
| Fraternity Fees                   | 43.73% |
| President                         | 0.72%  |
| Vice President of Programming     | 13.07% |
| e President of Member Development | 14.36% |
| Chaplain                          | 5.74%  |
| Vice President of Finance         | 0.07%  |
| Vice President of Recruitment     | 21.97% |
| Vice President of Communication   | 0.34%  |



Total Revenue \$38,900.00 otal Revenue - 5% Collections Debt \$36,955.00 5% Savings \$1,847.75 Total Expenses \$34,821.05 Remainder \$286.20 **Group C** 

**Phase 1—Setting Priorities** 

Budget Priorities: Your chapter is committed to focusing on attending leadership events this semester like

Carlson and Life After College and will need to allocate resources in order to attend. Review the included

budget and make the necessary modifications to the budget to ensure that the chapter's budget matches the

chapter's priorities.

**Guiding Questions:** 

• What will be necessary to have sufficient resources for recruitment?

• Are there opportunities to shift resources from other areas to align with the chapter's

priorities?

Are there ways to increase the chapter's revenue to be able to