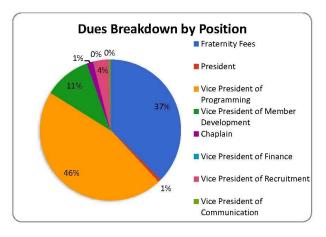

|                | Total:     | \$250.00           |

| Spring 2015 PMR:                   | 95  |
|------------------------------------|-----|
| Returning Brothers:                | 82  |
| Recruitment Goal:                  | 25  |
| Estimated # of Brothers Fall 2015: | 107 |

| Position Breakdown                |        |
|-----------------------------------|--------|
| Fraternity Fees                   | 37.44% |
| President                         | 0.71%  |
| Vice President of Programming     | 45.74% |
| e President of Member Development | 10.72% |
| Chaplain                          | 1.43%  |
| Vice President of Finance         | 0.04%  |
| Vice President of Recruitment     | 3.57%  |
| Vice President of Communication   | 0.36%  |



Total Revenue \$78,050.00

otal Revenue - 5% Collections Debt \$74,147.50
5% Savings \$3,707.38

Total Expenses \$69,967.25

Remainder \$472.88

## **Group D**

#### **Phase 1—Setting Priorities**

**Budget Priorities:** Your chapter is committed to focusing on recruitment this semester and will need to allocate resources in order to recruit effectively. Review the included budget and make the necessary modifications to the budget to ensure that the chapter's budget matches the chapter's priorities.

#### **Guiding Questions:**

- What will be necessary to have sufficient resources for recruitment?
- Are there opportunities to shift resources from other areas to align with the chapter's priorities?
- Are there ways to increase the chapter's revenue to be able to have more resources to pu