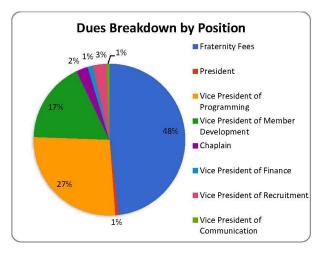

| Position Breakdown                |        |
|-----------------------------------|--------|
| Fraternity Fees                   | 48.04% |
| President                         | 0.77%  |
| Vice President of Programming     | 26.75% |
| e President of Member Development | 17.32% |
| Chaplain                          | 2.47%  |
| Vice President of Finance         | 1.08%  |
| Vice President of Recruitment     | 2.94%  |
| Vice President of Communication   | 0.62%  |