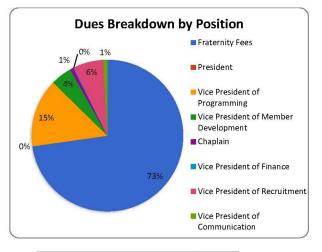

|            | Total:   | \$120.00    |

| Spring 2015 PMR:                   | 45 |
|------------------------------------|----|
| Returning Brothers:                | 38 |
| Recruitment Goal:                  | 8  |
| Estimated # of Brothers Fall 2015: | 46 |

| Position Breakdown                |        |
|-----------------------------------|--------|
| Fraternity Fees                   | 72.76% |
| President                         | 0.00%  |
| Vice President of Programming     | 14.57% |
| e President of Member Development | 4.53%  |
| Chaplain                          | 0.71%  |
| Vice President of Finance         | 0.18%  |
| Vice President of Recruitment     | 6.40%  |
| Vice President of Communication   | 0.85%  |



Total Revenue \$15,850.00 otal Revenue - 5% Collections Debt \$15,057.50 5% Savings \$752.88 Total Expenses \$14,072.75 Remainder \$231.88

## **Group B**

#### **Phase 1—Setting Priorities**

**Budget Priorities:** Your chapter is committed to focusing on member development this semester and will need to allocate resources in order to run an effective program. Review the included budget and make the necessary modifications to the budget to ensure that the chapter's budget matches the chapter's priorities.

#### **Guiding Questions:**

- What will be necessary to have sufficient resources for recruitment?
- Are there opportunities to shift resources from other areas to align with the chapter's priorities?
- Are there ways to increase the chapter's revenue to be able to have more resource