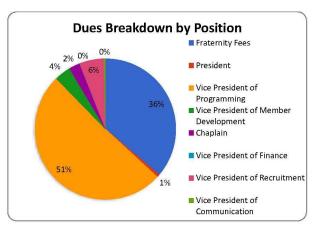

| Position Breakdown                |        |
|-----------------------------------|--------|
| Fraternity Fees                   | 48.04% |
| President                         | 0.77%  |
| Vice President of Programming     | 26.75% |
| e President of Member Development | 17.32% |
| Chaplain                          | 2.47%  |
| Vice President of Finance         | 1.08%  |
| Vice President of Recruitment     | 2.94%  |
| Vice President of Communication   | 0.62%  |