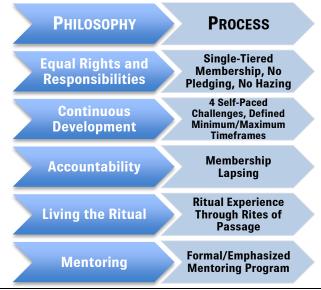

## **Connecting Philosophy to Process**

The Balanced Man Program's philosophical tenets, or "why", correspond directly with five processes necessary to implement the program effectively. The process encapsulates "how" the philosophy is enacted within the program.