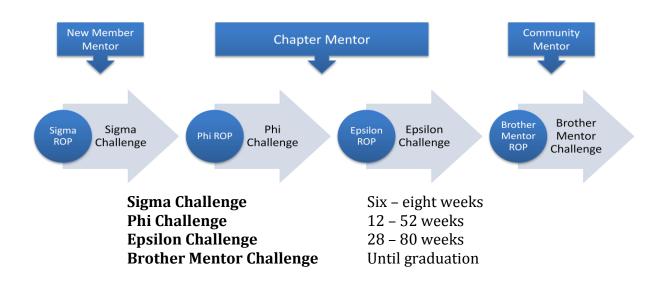

## **Program Structure**

The program's structure is meant to provide meaningful development throughout a man's collegiate experience by providing consistent mentoring and exposure to the Fraternity's values. The structure is built out in a linear progression, emphasizing the growth and continuous pursuit of excellence along with the commitment to a single-tier of membership and equal rights and responsibilities among all members.